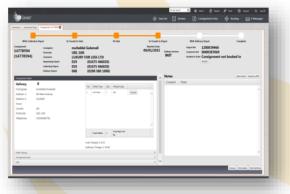

### TPN Connect....

Pallets are input either by a customer implant or through the local delivery member using TPN's bespoke software TPN Connect.

|                                 | nation to           |           |                      |            |        |       |           |            |                                                                                                                                                                                                                                                                                                                                                                                                                                                                                                                                                                                                                                                                                                                                                                                                                                                                                                                                                                                                                                                                                                                                                                                                                                                                                                                                                                                                                                                                                                                                                                                                                                                                                                                                                                                                                                                                                                                                                                                                                                                                                                                                |               |         |        |       |     |
|---------------------------------|---------------------|-----------|----------------------|------------|--------|-------|-----------|------------|--------------------------------------------------------------------------------------------------------------------------------------------------------------------------------------------------------------------------------------------------------------------------------------------------------------------------------------------------------------------------------------------------------------------------------------------------------------------------------------------------------------------------------------------------------------------------------------------------------------------------------------------------------------------------------------------------------------------------------------------------------------------------------------------------------------------------------------------------------------------------------------------------------------------------------------------------------------------------------------------------------------------------------------------------------------------------------------------------------------------------------------------------------------------------------------------------------------------------------------------------------------------------------------------------------------------------------------------------------------------------------------------------------------------------------------------------------------------------------------------------------------------------------------------------------------------------------------------------------------------------------------------------------------------------------------------------------------------------------------------------------------------------------------------------------------------------------------------------------------------------------------------------------------------------------------------------------------------------------------------------------------------------------------------------------------------------------------------------------------------------------|---------------|---------|--------|-------|-----|
| ten farber                      |                     |           | n, 19 Drugs, 47 Pail | Course of  | 0      | 100 P | 0.000     |            | -July Orly & Dogs, 7 Advs, 2001                                                                                                                                                                                                                                                                                                                                                                                                                                                                                                                                                                                                                                                                                                                                                                                                                                                                                                                                                                                                                                                                                                                                                                                                                                                                                                                                                                                                                                                                                                                                                                                                                                                                                                                                                                                                                                                                                                                                                                                                                                                                                                |               | _       | -      | Lesiz | 0   |
| Randa Barra                     | Ran Name            | Ref 1     | Bur 2                |            | 1 A    | -     | Docket    | Mard Date  | Name                                                                                                                                                                                                                                                                                                                                                                                                                                                                                                                                                                                                                                                                                                                                                                                                                                                                                                                                                                                                                                                                                                                                                                                                                                                                                                                                                                                                                                                                                                                                                                                                                                                                                                                                                                                                                                                                                                                                                                                                                                                                                                                           | Trees         | RCode:  | Sector | 2     | _   |
| 24.52                           | Ser i care          | 1001      | and a                |            |        |       | 11/17/201 | motioned   | Los Archina                                                                                                                                                                                                                                                                                                                                                                                                                                                                                                                                                                                                                                                                                                                                                                                                                                                                                                                                                                                                                                                                                                                                                                                                                                                                                                                                                                                                                                                                                                                                                                                                                                                                                                                                                                                                                                                                                                                                                                                                                                                                                                                    | 100           | 103.27  | = 0    |       | -   |
| 24101                           |                     |           |                      |            |        |       | 129729    | mitrated   | Data Declarita                                                                                                                                                                                                                                                                                                                                                                                                                                                                                                                                                                                                                                                                                                                                                                                                                                                                                                                                                                                                                                                                                                                                                                                                                                                                                                                                                                                                                                                                                                                                                                                                                                                                                                                                                                                                                                                                                                                                                                                                                                                                                                                 | Text .        | 100.07  | C 0    | 1     | 100 |
| 10/11                           | 121                 |           | 0.002                |            |        |       | PR022527  | INTEGERS   | Netz                                                                                                                                                                                                                                                                                                                                                                                                                                                                                                                                                                                                                                                                                                                                                                                                                                                                                                                                                                                                                                                                                                                                                                                                                                                                                                                                                                                                                                                                                                                                                                                                                                                                                                                                                                                                                                                                                                                                                                                                                                                                                                                           | Sintaria Raat | 181 28  | 171    |       | 24  |
| 10/112                          | 101                 | -16       | 0.00                 |            | 200    |       | MOREN .   | menuosi    | Divitial Interview 21                                                                                                                                                                                                                                                                                                                                                                                                                                                                                                                                                                                                                                                                                                                                                                                                                                                                                                                                                                                                                                                                                                                                                                                                                                                                                                                                                                                                                                                                                                                                                                                                                                                                                                                                                                                                                                                                                                                                                                                                                                                                                                          | STREEPS YOUR  | LAD 30. | 401    |       | 100 |
| 10/11                           | 046                 | 28        | 0140479              |            |        |       | DONER     | Inductors! | Seren Contraction                                                                                                                                                                                                                                                                                                                                                                                                                                                                                                                                                                                                                                                                                                                                                                                                                                                                                                                                                                                                                                                                                                                                                                                                                                                                                                                                                                                                                                                                                                                                                                                                                                                                                                                                                                                                                                                                                                                                                                                                                                                                                                              | Field         | 101.011 | 10     |       | 20  |
| 82751                           | 111                 | 24        | 21.4525              | 100        | 1.1100 |       | Litera .  | manual.    | DAL Date formering                                                                                                                                                                                                                                                                                                                                                                                                                                                                                                                                                                                                                                                                                                                                                                                                                                                                                                                                                                                                                                                                                                                                                                                                                                                                                                                                                                                                                                                                                                                                                                                                                                                                                                                                                                                                                                                                                                                                                                                                                                                                                                             | 190           | 14124   | 15     |       | 218 |
| 10/11                           | 4054                | 78        | 10000                | 1.1        | 1 1000 | 112   |           |            | Total and the second se |               |         |        |       |     |
| 10214                           |                     |           |                      | 0.1        |        |       |           |            |                                                                                                                                                                                                                                                                                                                                                                                                                                                                                                                                                                                                                                                                                                                                                                                                                                                                                                                                                                                                                                                                                                                                                                                                                                                                                                                                                                                                                                                                                                                                                                                                                                                                                                                                                                                                                                                                                                                                                                                                                                                                                                                                |               |         |        |       |     |
|                                 |                     |           |                      |            | 2260   |       |           |            |                                                                                                                                                                                                                                                                                                                                                                                                                                                                                                                                                                                                                                                                                                                                                                                                                                                                                                                                                                                                                                                                                                                                                                                                                                                                                                                                                                                                                                                                                                                                                                                                                                                                                                                                                                                                                                                                                                                                                                                                                                                                                                                                |               |         |        |       |     |
| -1                              |                     |           |                      |            |        |       |           |            |                                                                                                                                                                                                                                                                                                                                                                                                                                                                                                                                                                                                                                                                                                                                                                                                                                                                                                                                                                                                                                                                                                                                                                                                                                                                                                                                                                                                                                                                                                                                                                                                                                                                                                                                                                                                                                                                                                                                                                                                                                                                                                                                |               |         |        |       |     |
| NUNZ                            |                     |           |                      | e 1        |        |       |           |            |                                                                                                                                                                                                                                                                                                                                                                                                                                                                                                                                                                                                                                                                                                                                                                                                                                                                                                                                                                                                                                                                                                                                                                                                                                                                                                                                                                                                                                                                                                                                                                                                                                                                                                                                                                                                                                                                                                                                                                                                                                                                                                                                |               |         |        |       |     |
| R212<br>R212                    | p Terra   Anno 2010 | un Carter | , Inches In          | 1 1        |        | ~     |           |            |                                                                                                                                                                                                                                                                                                                                                                                                                                                                                                                                                                                                                                                                                                                                                                                                                                                                                                                                                                                                                                                                                                                                                                                                                                                                                                                                                                                                                                                                                                                                                                                                                                                                                                                                                                                                                                                                                                                                                                                                                                                                                                                                |               |         |        |       |     |
| N2N2<br>N2N2<br>AMERICA   _ Mar |                     |           |                      | e s<br>e s | Ŧ      | •     |           |            |                                                                                                                                                                                                                                                                                                                                                                                                                                                                                                                                                                                                                                                                                                                                                                                                                                                                                                                                                                                                                                                                                                                                                                                                                                                                                                                                                                                                                                                                                                                                                                                                                                                                                                                                                                                                                                                                                                                                                                                                                                                                                                                                |               |         |        |       |     |
| R212<br>R212                    |                     | Sec.      | o in in              | 1 1        | Ŧ      |       |           |            |                                                                                                                                                                                                                                                                                                                                                                                                                                                                                                                                                                                                                                                                                                                                                                                                                                                                                                                                                                                                                                                                                                                                                                                                                                                                                                                                                                                                                                                                                                                                                                                                                                                                                                                                                                                                                                                                                                                                                                                                                                                                                                                                |               |         |        |       |     |
| N2N2<br>N2N2<br>AMERICA   _ Mar |                     |           |                      | e s<br>e s | Ŧ      | •     |           |            |                                                                                                                                                                                                                                                                                                                                                                                                                                                                                                                                                                                                                                                                                                                                                                                                                                                                                                                                                                                                                                                                                                                                                                                                                                                                                                                                                                                                                                                                                                                                                                                                                                                                                                                                                                                                                                                                                                                                                                                                                                                                                                                                |               |         |        |       |     |
| N2N2<br>N2N2<br>AMERICA   _ Mar |                     |           |                      | e s<br>e s | Ŧ      | • • • |           |            |                                                                                                                                                                                                                                                                                                                                                                                                                                                                                                                                                                                                                                                                                                                                                                                                                                                                                                                                                                                                                                                                                                                                                                                                                                                                                                                                                                                                                                                                                                                                                                                                                                                                                                                                                                                                                                                                                                                                                                                                                                                                                                                                |               |         |        |       |     |