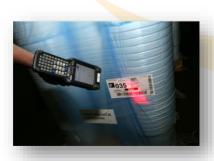

Your consignment is scanned at specific times through it's entire journey, giving you and your customer total traceability.

#### Barcode scanning & photos

Barcode scanning speeds up the collection and delivery processes, produces accurate records and reduces the manual paper-based workload for the warehouse, drivers and customers. Photographic evidence of damages or shortages are recorded electronically against the POD and made available to the TPN Connect system.