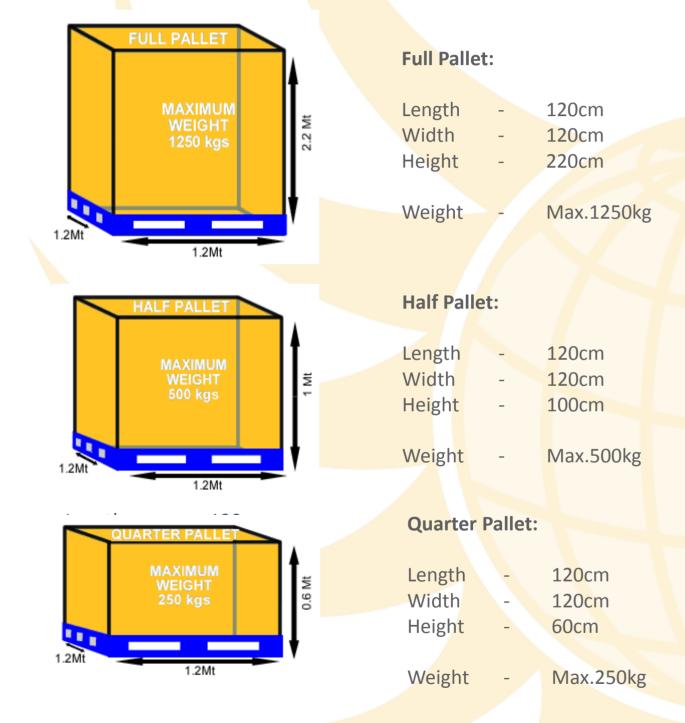

ectronically against the POD and made available to the TPN Connect system.



Integrated TPN Route Optimisation For a dedicated TPN vehicle, TranSend can optimise a route to minimise mileage and driver's time whilst still meeting agreed customer service levels.







### **Quality Control**

- All pallets scanned both inbound and outbound to reduce errors and provide online Track & Trace information viewable live.
- HD CCTV for freight tracking and incident investigation.
- After loading, vehicles are checked, bays are checked and adjoining bays also checked for errors.
- Resulting in an error rate currently 0.0005% against pallets handled YTD.
- Loads checked by supervisor before departure to reduce damages which run at 0.004% against pallets handled YTD.









### Pallet Dimensions





#### **Our Service Details and Guarantees:**

- We were the winners of 'Best New Depot' and 'Outstanding Performance' awards at TPN 2017 annual service recognition awards (awarded April 2017);
- Our pallet network operations are ISO: 9001 accredited;
- A booking for same day collection can be made up to 2pm each day (or a regular daily collection can be arranged if required);
- We have industry leading coverage of the Republic of Ireland and access to a range of European delivery services (network, air or road, dedicated);
- We can offer premium UK services including pre-10am, pre-12noon, PM, dedicated day/time and 'booked-in' deliveries;
- We are registered on the Amazon CARP system and can deliver on your behalf into all national Amazon RDCs;
- We can offer a network 'XL' service on