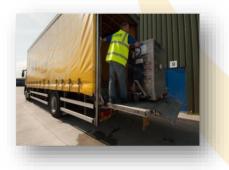

#### Barcode scanning & photos

Barcode scanning speeds up the collection and delivery processes, produces accurate records and reduces the manual paper-based workload for the warehouse, drivers and customers. Photographic evidence of damages or shortages are recorded electronically against the POD and made available to the TPN Connect system.